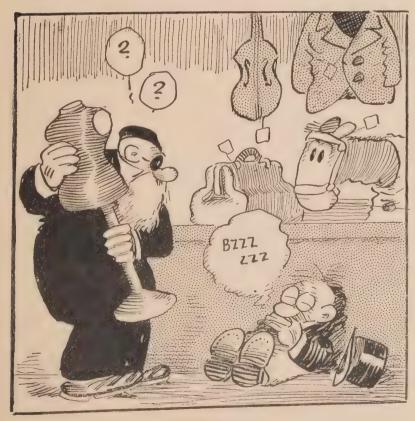

And his feelings for Spark Plug—well, they change from time to time. When Spark Plug wins a race, Barney loves him like a brother. But when Sparky loses, Barney always figures out how much he could get for him at a glue factory.